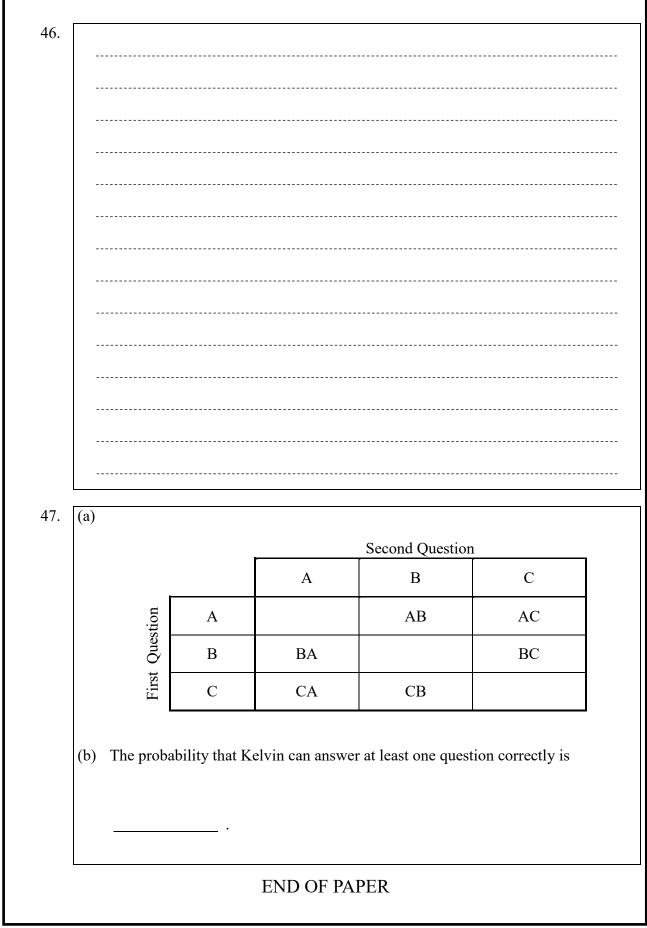

| 0      | 0   | 0  | 0                         |        |        |        |  |  |  |  |
| 10.                                                                                                    | А      | В   | С  | D                         |        |        |        |  |  |  |  |
|                                                                                                        | 0      | 0   | 0  | 0                         |        |        |        |  |  |  |  |

Please do not write in the margin.



Please do not write in the margin.

2024-TSA-MATH-9ME3(A)-3





Go on to the next page





Please do not write in the margin.

Please do not write in the margin.

Go on to the next page



©Education Bureau, HKSAR 2024 Prepared by the Hong Kong Examinations and Assessment Authority 2024-TSA-MATH-9ME3(A)-8

Please do not write in the margin.