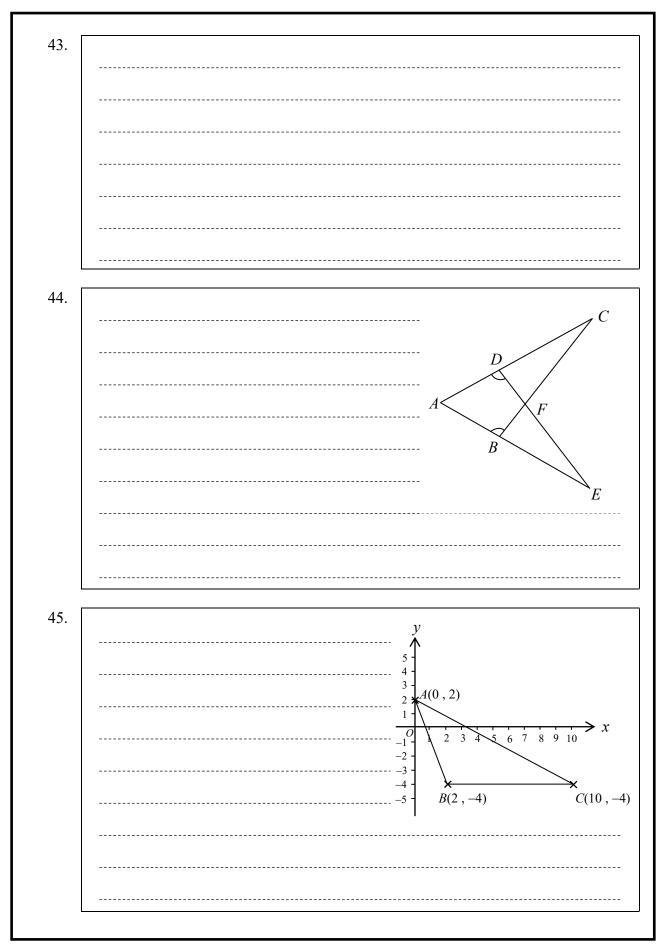

А      | В   | С  | D                         |        |        |        |  |  |  |  |
|                                                                                                        | 0      | 0   | 0  | 0                         |        |        |        |  |  |  |  |
| 10.                                                                                                    | А      | В   | С  | D                         |        |        |        |  |  |  |  |
|                                                                                                        | 0      | 0   | 0  | 0                         |        |        |        |  |  |  |  |

Please do not write in the margin.



Please do not write in the margin.

2024-TSA-MATH-9ME3(A)-3





Go on to the next page





Please do not write in the margin.

Please do not write in the margin.

Go on to the next page



©Education Bureau, HKSAR 2024 Prepared by the Hong Kong Examinations and Assessment Authority 2024-TSA-MATH-9ME3(A)-8

Please do not write in the margin.