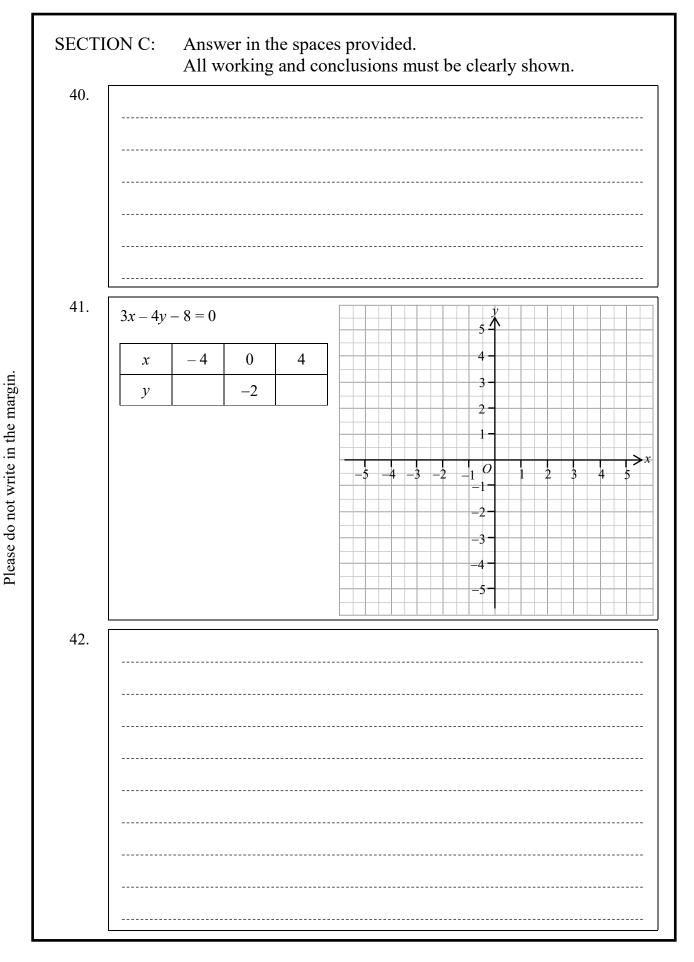

| А      | В   | С  | D                         |        |        |        |  |  |  |  |
|                                                                                                        | 0      | 0   | 0  | 0                         |        |        |        |  |  |  |  |
| 10.                                                                                                    | А      | В   | С  | D                         |        |        |        |  |  |  |  |
|                                                                                                        | 0      | 0   | 0  | 0                         |        |        |        |  |  |  |  |

Please do not write in the margin.



Please do not write in the margin.

2024-TSA-MATH-9ME3(A)-3





Go on to the next page





Please do not write in the margin.

Please do not write in the margin.

Go on to the next page



©Education Bureau, HKSAR 2024 Prepared by the Hong Kong Examinations and Assessment Authority 2024-TSA-MATH-9ME3(A)-8

Please do not write in the margin.