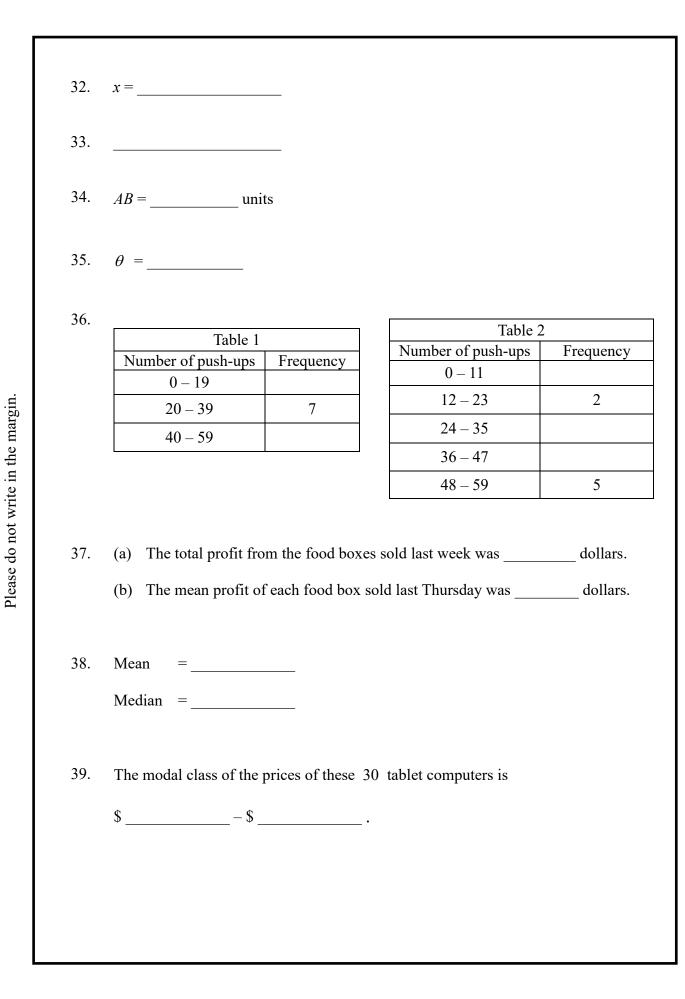

| А      | В   | С  | D                         |        |        |        |  |  |  |  |
|                                                                                                        | 0      | 0   | 0  | 0                         |        |        |        |  |  |  |  |
| 10.                                                                                                    | А      | В   | С  | D                         |        |        |        |  |  |  |  |
|                                                                                                        | 0      | 0   | 0  | 0                         |        |        |        |  |  |  |  |

Please do not write in the margin.



Please do not write in the margin.

2024-TSA-MATH-9ME3(A)-3





Go on to the next page





Please do not write in the margin.

Please do not write in the margin.

Go on to the next page



©Education Bureau, HKSAR 2024 Prepared by the Hong Kong Examinations and Assessment Authority 2024-TSA-MATH-9ME3(A)-8

Please do not write in the margin.